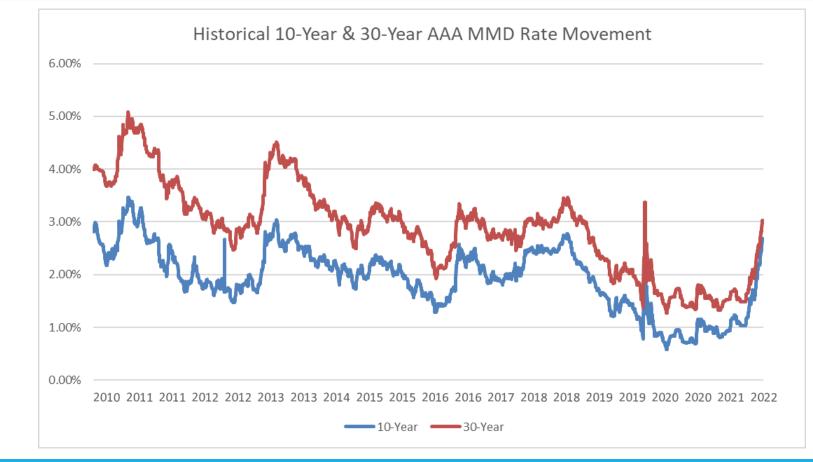

#### **Municipal Market Update**

MAY 2-4, 2022 THE DON CESAR ST. PETE BEACH FL

VERNMENTA

MMD Index means the interest rate released by municipal Market Data for its "Aaa" General Obligation Yield for uninsured bonds for a term equal to twenty (20) years and thirty (30) years, rounded up to the nearest full year in the event of a partial year.