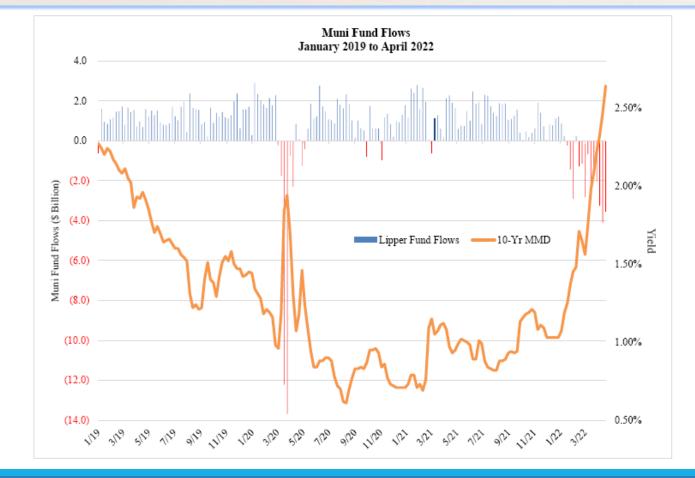

#### **Municipal Market Update**

MAY 2-4, 2022 THE DON CESAR ST. PETE BEACH FL

VERNMENTA

MMD Index means the interest rate released by municipal Market Data for its "Aaa" General Obligation Yield for uninsured bonds for a term equal to twenty (20) years and thirty (30) years, rounded up to the nearest full year in the event of a partial year.