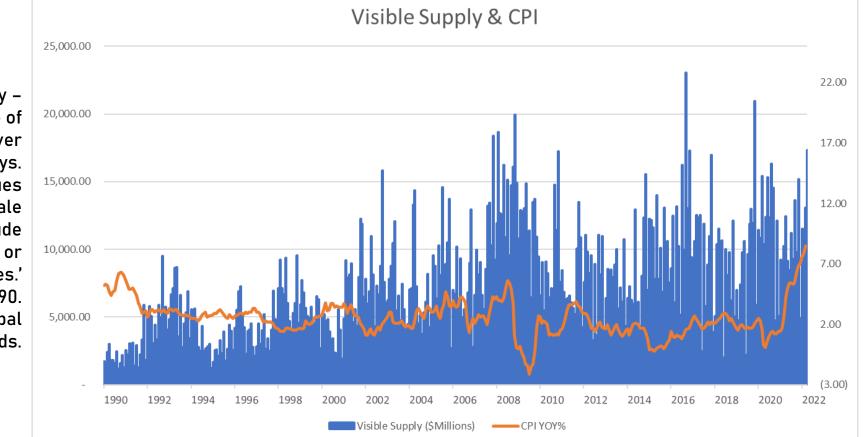

MAY 2-4, 2022 THE DON CESAR ST. PETE BEACH FL

ASSOCIATION FOR GOVERNMENTAL LEASING & FINANCE

MAY 2-4, 2022 THE DON CESAR ST. PETE BEACH FL

30-Day Visible Supply – Total dollar volume of bonds to be offered over the next 30 days. Includes issues scheduled for sale today; does not include 'Sealed Bids Invited' or 'Proposed Bond Issues.' Index begins on 1/2/1990. Only includes Municipal Bonds.

**DVERNMENTA** 

Source Methodology: This CPI represents changes in prices of all goods and services purchased for consumption by urban households. User fees (such as water and sewer service) and sales and excise taxes paid by the consumer are also included.