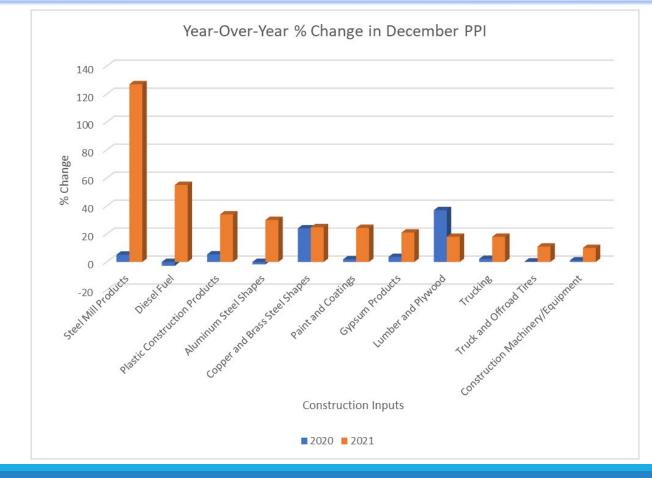

to the nearest full year in the event of a partial year.

MAY 2-4, 2022 THE DON CESAR ST. PETE BEACH FL

ASSOCIATION FOR GOVERNMENTAL LEASING & FINANCE



MAY 2-4, 2022 THE DON CESAR ST. PETE BEACH FL

30-Day Visible Supply – Total dollar volume of bonds to be offered over the next 30 days. Includes issues scheduled for sale today; does not include 'Sealed Bids Invited' or 'Proposed Bond Issues.' Index begins on 1/2/1990. Only includes Municipal Bonds.

**DVERNMENTA** 



Source Methodology: This CPI represents changes in prices of all goods and services purchased for consumption by urban households. User fees (such as water and sewer service) and sales and excise taxes paid by the consumer are also included.

MAY 2-4, 2022 THE DON CESAR ST. PETE BEACH FL

GOVERNMENTAL LEASING & FINANCE